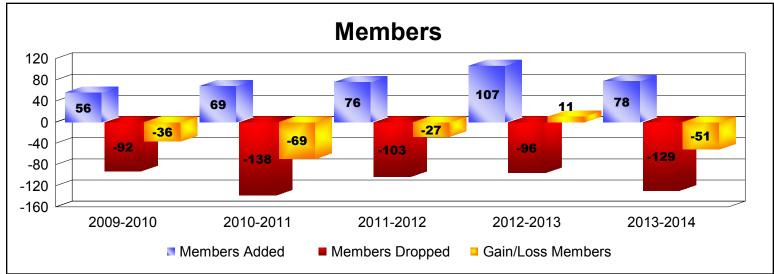

District 29 N As of June 2014 Cumulative

| Year      | New<br>Clubs | Dropped<br>Clubs | Gain/<br>Loss<br>Clubs | New<br>Members | Charter<br>Members | Reinstate<br>Members | Transfer<br>Members | Total<br>Member<br>Added | Total<br>Members<br>Dropped | Gain/<br>Loss<br>Members |
|-----------|--------------|------------------|------------------------|----------------|--------------------|----------------------|---------------------|--------------------------|-----------------------------|--------------------------|
| 2009-2010 | 0            | 0                | 0                      | 48             | 3                  | 4                    | 1                   | 56                       | -92                         | -36                      |
| 2010-2011 | 0            | -2               | -2                     | 64             | 0                  | 2                    | 3                   | 69                       | -138                        | -69                      |
| 2011-2012 | 0            | -1               | -1                     | 71             | 0                  | 4                    | 1                   | 76                       | -103                        | -27                      |
| 2012-2013 | 1            | 0                | 1                      | 84             | 20                 | 2                    | 1                   | 107                      | -96                         | 11                       |
| 2013-2014 | 0            | -3               | -3                     | 71             | 0                  | 5                    | 2                   | 78                       | -129                        | -51                      |
| Average   | 0            | -1               | -1                     | 68             | 5                  | 3                    | 2                   | 77                       | -112                        | -34                      |