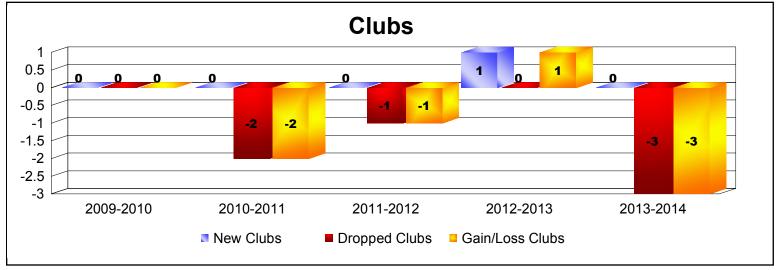

District 29 N As of June 2014 Cumulative

| Year      | New<br>Clubs | Dropped<br>Clubs | Gain/<br>Loss<br>Clubs | New<br>Members | Charter<br>Members | Reinstate<br>Members | Transfer<br>Members | Total<br>Member<br>Added | Total<br>Members<br>Dropped | Gain/<br>Loss<br>Members |
|-----------|--------------|------------------|------------------------|----------------|--------------------|----------------------|---------------------|--------------------------|-----------------------------|--------------------------|
| 2009-2010 | 0            | 0                | 0                      | 48             | 3                  | 4                    | 1                   | 56                       | -92                         | -36                      |
| 2010-2011 | 0            | -2               | -2                     | 64             | 0                  | 2                    | 3                   | 69                       | -138                        | -69                      |
| 2011-2012 | 0            | -1               | -1                     | 71             | 0                  | 4                    | 1                   | 76                       | -103                        | -27                      |
| 2012-2013 | 1            | 0                | 1                      | 84             | 20                 | 2                    | 1                   | 107                      | -96                         | 11                       |
| 2013-2014 | 0            | -3               | -3                     | 71             | 0                  | 5                    | 2                   | 78                       | -129                        | -51                      |
| Average   | 0            | -1               | -1                     | 68             | 5                  | 3                    | 2                   | 77                       | -112                        | -34                      |